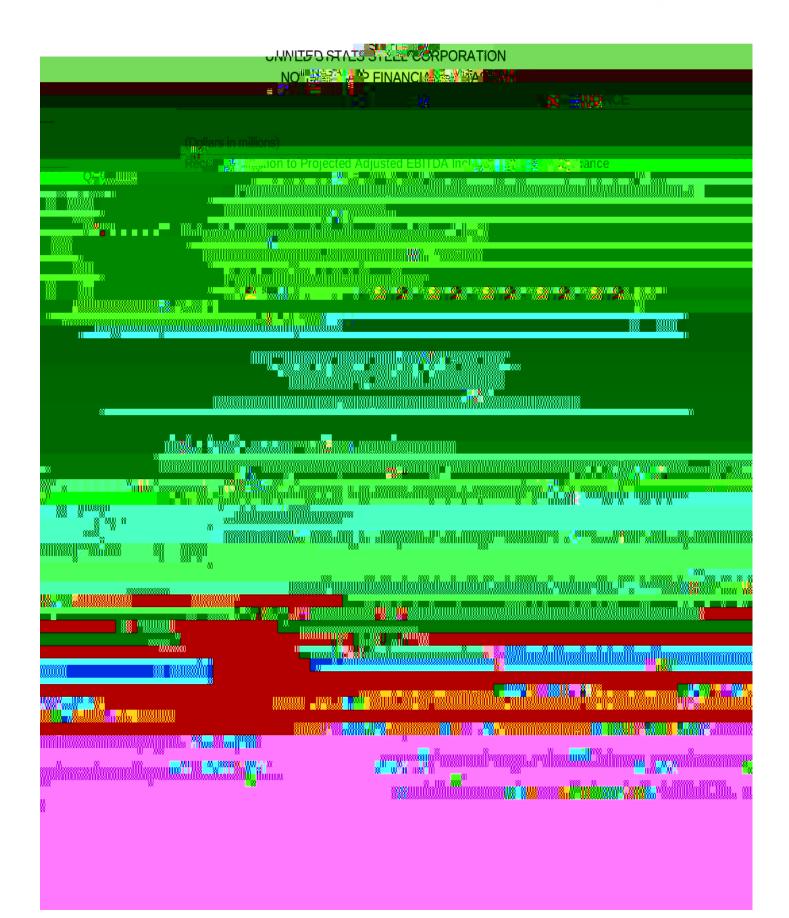

## Item 9.01. Financial Statements and Exhibits

(d) Exhibits:

Exhibit No. Description

99.1 Press Release, dated December 19, 2024, titled "United States Steel Corporation Provides Fourth Quarter 2024 Guidance."