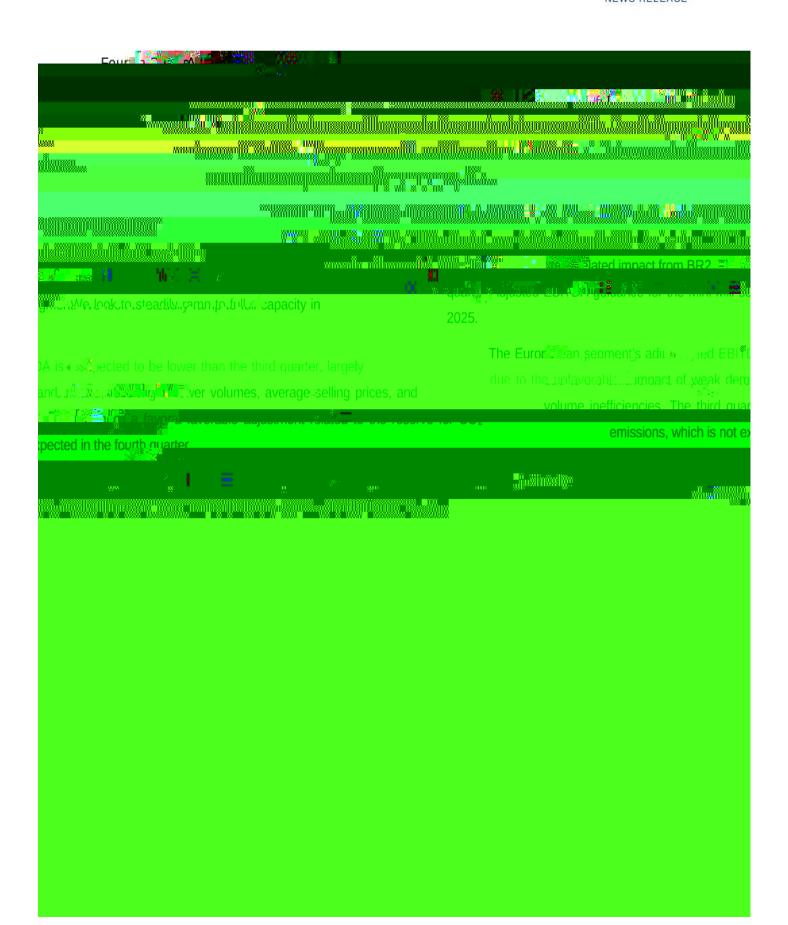

## Item 7.01. Regulation FD Disclosure

On December 19, 2024, United States Steel Corporation (the "Company") issued a press release titled "United States Steel Corporation Provides Fourth Quarter 2024 Guidance." A copy of that press release is attached hereto as Exhibit 99.1.